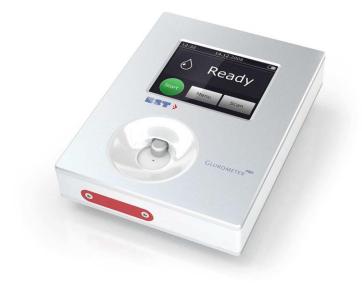

## **Applications using our Solutions**

- Healthcare devices
- Mechanical engineering devices
- Vandalism-proof userinterfaces (up to 6mm coverglass / IK10)
- External display solutions (lifting ramps, elevators, ..)
- Outdoor systems
  - Kiosk systems
  - charging stations, ..
- Industrial special applications (laser welding,...)
- Process control systems, etc.