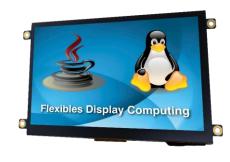

#### iLCD Linux

 high-performance series based on Yocto Linux including high-speed processor, graphics accelerator and even more interfaces