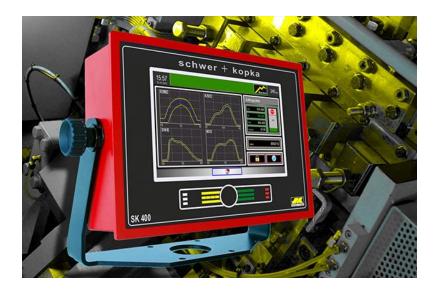

## **Applications using our Solutions**

- Healthcare devices
- Mechanical engineering devices
- Vandalism-proof userinterfaces (up to 6mm coverglass / IK10)
- External display solutions (lifting ramps, elevators, ..)
- Outdoor systems
  - Kiosk systems
  - charging stations, ..
- Industrial special applications (laser welding,...)
- Process control systems, etc.