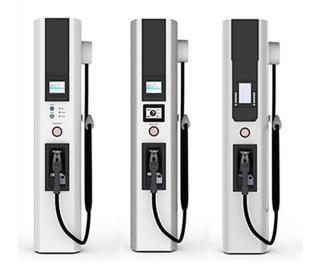

## **Applications using our Solutions**

- Healthcare devices
- Mechanical engineering devices
- Vandalism-proof userinterfaces (up to 6mm coverglass / IK10)
- External display solutions (lifting ramps, elevators, ..)
- Outdoor systems
  - Kiosk systems
  - charging stations, ..
- Industrial special applications (laser welding,...)
- Process control systems, etc.