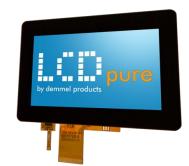

#### LCD Pure:

High-end adaptable LCD panels, without intelligence or control electronics

#### LCD Pure X: LCD Pure Series + PCB including display specific control electronics