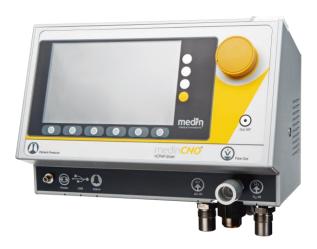

## **Applications using our Solutions**

- Healthcare devices
- Mechanical engineering devices
- Vandalism-proof userinterfaces (up to 6mm coverglass / IK10)
- External display solutions (lifting ramps, elevators, ..)
- Outdoor systems
  - Kiosk systems
  - charging stations, ..
- Industrial special applications (laser welding,...)
- Process control systems, etc.