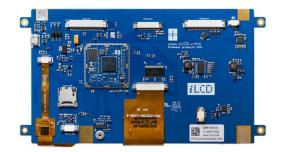

#### iLCD JPro

 "classic" series of intelligent displays with microcontroller and in-house firmware; Java programmable or actuated via high-level commands