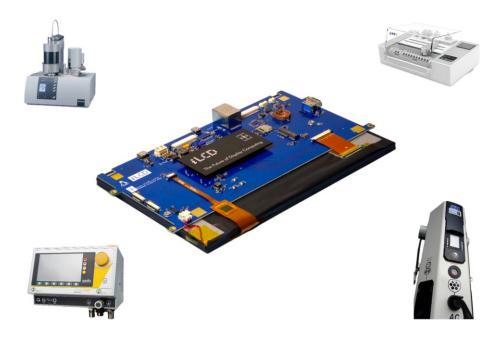

## **Applications using our Solutions**

- Healthcare devices
- Mechanical engineering devices
- Vandalism-proof userinterfaces (up to 6mm coverglass / IK10)
- External display solutions (lifting ramps, elevators, ..)
- Outdoor systems
  - Kiosk systems
  - charging stations, ..
- Industrial special applications (laser welding,...)
- Process control systems, etc.